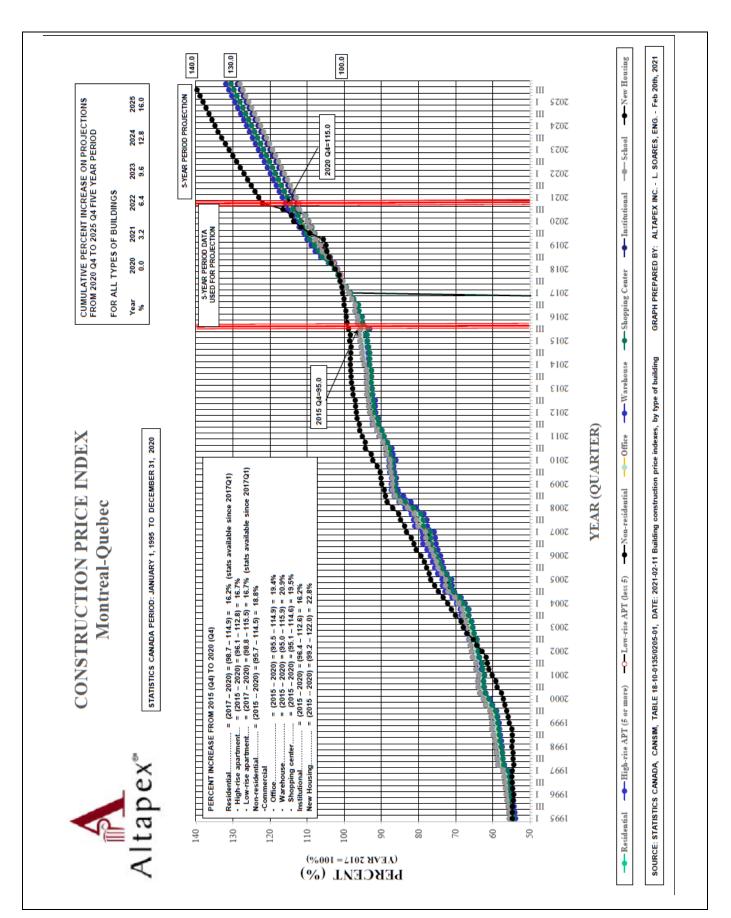

The project was a huge success; and once again proved that Altapex budgets which had been prepared years earlier during our involvement as Project Managers; together with the use of our in-house Cost Price Index Chart (Used for Price Adjustment in extrapolating the CPI Factor) allowed us to properly update the budgets to reflect the present day cost. The school had been made aware of such an amount since the design intent and Fund Raising Compaign had starte years prior. Copy of same is attached in the SAMPLE DOCUMENTS (page 38). This CPI chart is a great tool in certifying the costs.