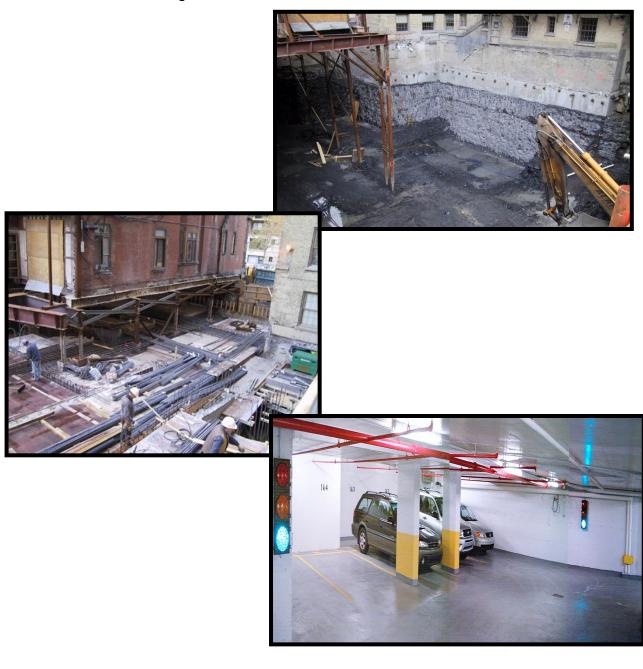

Altapex provided General Contractor services. The work included the following:

- Renovation and restoration of an existing façade; as well as several areas in the existing building,
- Restructuring with a temporary support system.
- Construction of an underground gymnasium (+/-) 8,000 square feet complete with parking facility on grade

Particulars:

Site Challenges;

- Soil problems, special and detailed waterproofing system
- Development of procedures in order to be able to build in such an environment
- The Red River once passed through this area,
- New sealing system for concrete walls against shored walls;
- Unanticipated details were developed during construction as the site became exposed