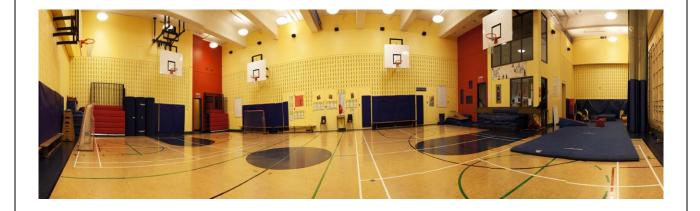

#### LCC - LOWER CANADA COLLEGE Learning Activity Center, Ice Rink & Performing Arts Center

Altapex undertook a project management, a construction management and a general contracting mandate for the construction of a:

- 1. In 1996 Learning Activity Center; complete with two Olympic sized gymnasiums, library, sports center, and classrooms and mini auditorium...Project Management
- 2. In 2004 A New skating rink of approximately +/- 44,000 square feet; complete with team rooms...Project Management
- 3. In 2011 The Leaning Commons- Performing Arts Center of approximately 48,000 square feet complete with an auditorium capable of seating 550 people, a band room, drama classrooms, and science classrooms...Construction Management and General Contracting