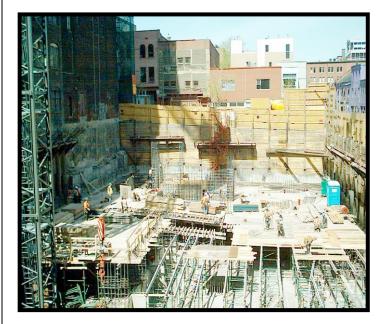

#### F5.0.0 SPECIALTY PROJECTS EXECUTED BY ALTAPEX

Project:

#### LCC - LOWER CANADA COLLEGE Learning Activity Center, Ice Rink & Performing Arts Center

Altapex undertook a project management, a construction management and a general contracting mandate for the construction of a:

- 1. In 1996 Learning Activity Center; complete with two Olympic sized gymnasiums, library, sports center, and classrooms and mini auditorium...Project Management
- 2. In 2004 A New skating rink of approximately +/- 44,000 square feet; complete with team rooms...Project Management
- 3. In 2011 The Leaning Commons- Performing Arts Center of approximately 48,000 square feet complete with an auditorium capable of seating 550 people, a band room, drama classrooms, and science classrooms...Construction Management and General Contracting