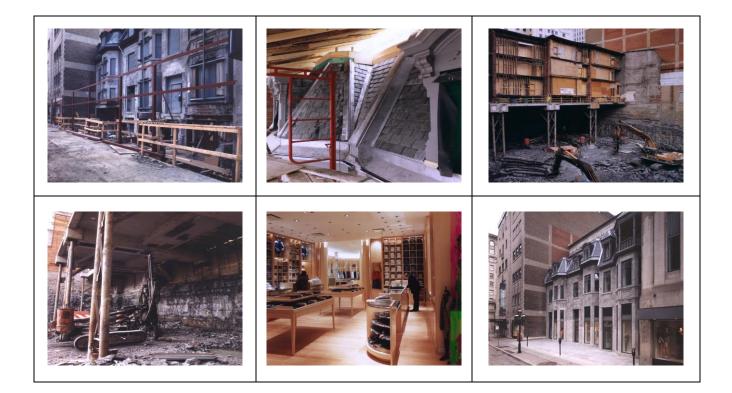

| Project:       | HOLT RENFREW, 1300 Sherbro                                | ooke West, M       | lontreal                                                  |
|----------------|-----------------------------------------------------------|--------------------|-----------------------------------------------------------|
| Reference:     | Ken London, Architecte ou Peter Moore (IPC                | CF Properties – Re | eprésentant du Client))                                   |
| Coordinates:   | (514) 398-0800 (Architect) or (416)960-2980               | ) (Client Represen | tative)                                                   |
| Budgeted Costs | 14.5 \$ M - Base Building<br>0.0 \$ M – Interior Finishes | Actual Costs:      | 15.0 \$ M - Base Building<br>8.5 \$ M – Interior Finishes |
| Duration:      | February 1995 and September 1996,                         |                    |                                                           |

Altapex provided services on a hybrid basis by assuming the responsibilities of each discipline in a very transparent manner including:

- Project Manager,
- Construction Manager
- General contractor

The work includes the following:

- Renovation and restoration of the patrimonial façade; Including gray Victorian homes and the Notman House, and several areas in the existing building,
- Restructuring with a system of temporary support of post-tensioned concrete beams and structural slab on piles in order to be able to excavate the rock under the blasting underneath the building,
- Build an underground parking lot of three levels +/- 30,000 pica,
- Construction of an above-ground (4-storey) building adjacent to the existing one for the development of a highend shopping center in downtown Montreal; +/- 40,000 pica,
- Modifications to mechanical systems on existing buildings and make the existing building conform to the regulations in force,
- Participation in the concept, budgets, stewardship, requesting tenders, awarding contracts, supervision, coordination of any basic construction as well as any details, up to the completion of the project,
- Prepare the weekly schedules in order to meet the dates imposed by the client

#### Particulars:

Our Agenda and Procedure:

- Controlled blasting and excavation with supervised vibrations not to exceed 12 mm/sec,
- Work on interior finishes carried out on a "FAST TRACK" basis
- Coordination with professionals and clients living outside Montreal,
- Develop the budget with the subcontractors, professionals and client
- Constant changes, involving a full-time team of 20 people from Altapex (including principals, managers, superintendents, cost auditors, labour, juniors, assistants, etc.)
- Prepare monthly, weekly and daily schedules based on available resources,
- It was a challenge to complete several high-end (26) shops including Chanel, Max-Mara, Jil-Sanders, Louis Vuitton and many others in a 6-week schedule within a budget of \$ 6.6 million,
- A sheet metal system was introduced and installed against the exterior excavation of all walls to control ground water coming from the rock strata; a detail already integrated into other similar projects built and managed by Altapex. This system can easily replace present organic and inorganic membrane systems presently utilized.
- The only place in Montreal where the lighting systems heat the building. The building is always in demand of cooling.
- The art of convincing others to follow your example