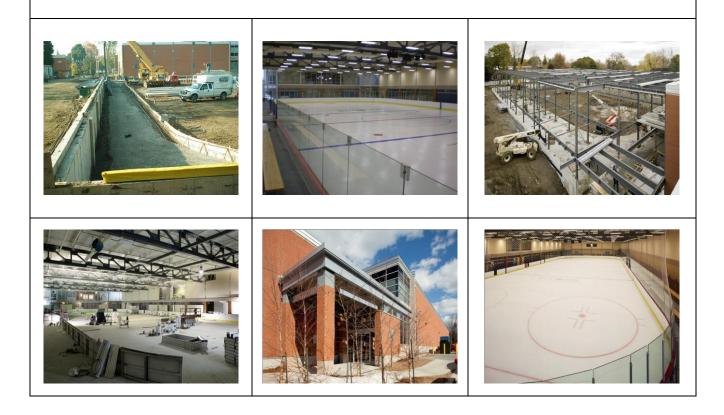

#### LCC - LOWER CANADA COLLEGE Learning Activity Center, Ice Rink & Performing Arts Center

Altapex undertook a project management, a construction management and a general contracting mandate for the construction of a:

- 1. In 1996 Learning Activity Center; complete with two Olympic sized gymnasiums, library, sports center, and classrooms and mini auditorium...Project Management
- 2. In 2004 A New skating rink of approximately +/- 44,000 square feet; complete with team rooms...Project Management
- 3. In 2011 The Leaning Commons- Performing Arts Center of approximately 48,000 square feet complete with an auditorium capable of seating 550 people, a band room, drama classrooms, and science classrooms...Construction Management and General Contracting

| Project:        | LCC - LOWER CANADA COLLEGE - Ice Rink |               |          |
|-----------------|---------------------------------------|---------------|----------|
| Reference:      | Nicole Simard, (CFO)                  |               |          |
| Coordinates :   | (514) 482-9916 locale 224             |               |          |
| Budgeted Costs: | 6.75 \$ M                             | Actual Costs: | 7.3 \$ M |
| Duration:       | June 2007 to February 2008            |               |          |

#### Particulars:

Altapex had to adapt to the Client's request to prepare a report identifying the criterion of the constructed details that can manage scoring according to the standards established by the Leeds organization. Without having any certification, we studied the standards governing this certification and once we understood it, we did the exercise to demonstrate that we could achieve a 26-point certification with great certainty. A copy of the report may be provided to you at any time. We also worked with Lyse Tremblay, architect and LEEDS specialist with whom we worked on this project.

- The lighting system in the rink is state-of-the-art,
- Cooling systems were designed and installed by CIMCO

| Project:        | LCC - LOWER CANADA COLLEGE - Performing Arts Center |               |           |  |
|-----------------|-----------------------------------------------------|---------------|-----------|--|
| Reference:      | Nicole Simard, (CFO)                                |               |           |  |
| Coordinates :   | (514) 482-9916 locale 224                           |               |           |  |
| Budgeted Costs: | 10.975 \$ M                                         | Actual Costs: | 11.3 \$ M |  |
| Duration:       | October 2012 to October 2013                        |               |           |  |