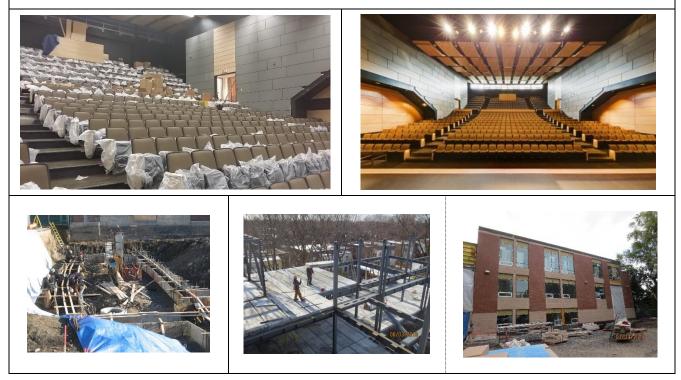

- 1. In 1996 Learning Activity Center; complete with two Olympic sized gymnasiums, library, sports center, and classrooms and mini auditorium...Project Management
- 2. In 2004 A New skating rink of approximately +/- 44,000 square feet; complete with team rooms...Project Management
- 3. In 2011 The Leaning Commons- Performing Arts Center of approximately 48,000 square feet complete with an auditorium capable of seating 550 people, a band room, drama classrooms, and science classrooms...Construction Management and General Contracting

- The lighting system in the rink is state-of-the-art,
- Cooling systems were designed and installed by CIMCO

| Project:        | LCC - LOWER CANADA COLLEGE - Performing Arts Center |               |           |  |
|-----------------|-----------------------------------------------------|---------------|-----------|--|
| Reference:      | Nicole Simard, (CFO)                                |               |           |  |
| Coordinates :   | (514) 482-9916 locale 224                           |               |           |  |
| Budgeted Costs: | 10.975 \$ M                                         | Actual Costs: | 11.3 \$ M |  |
| Duration:       | October 2012 to October 2013                        |               |           |  |

Particulars:

This project was particular in that after having gone out to tender to eight General Contractors, the lowest bidder came in at 10% higher than what Altapex had budgetted and recommended to the LCC Board.

After having proposed value engineering solutions to reduce the cost, the two lowest bidders basically did not want to negotiate the deal to meet the approved budget. Altapex then proposed to undertake the contract on a Design Build Option with a Maximum Guaranteed Price based on the original budget submission. There was a a 6 month delay in order to respect the deadlines set up by the BSDQ (Bid Depository System of Quebec). As such the contract was awarded to Altapex, and we continued to work together with the Client to ensure that the works continued and the delivery dates maintained. In order to meet the criteria on cost, Altapex was allowed to propose alternatives as long as they were approved by the architect and better than the original specification. We also changed the M/E systems and went with a Design Build alternative in order to meet the challenges.

The school required a LEED® Silver Level Certification. Altapex completed the work with the added 2.5\$M cost on additional modifications requested directly by the Client and delivered a top of the line project with a LEED® Gold Level Certification. The design of all mechanical HVAC, the plumbing loops, the geothermal system is state of the art; including energy management systems that are remotely monitored. an auditorium with finishes that are above the norm. This project was complexe. It included a BAND ROOM where the design regarding noise and acoustics were challenged by the respective consultants; a 550 people Auditorim, Music Rooms, Science Classrroms, Drama Rooms, Looby and Study Areas, and more.

The project was a huge success; and once again proved that Altapex budgets which had been prepared years earlier during our involvement as Project Managers; together with the use of our in-house Cost Price Index Chart (Used for Price Adjustment in extrapolating the CPI Factor) allowed us to properly update the budgets to reflect the present day cost. The school had been made aware of such an amount since the design intent and Fund Raising Compaign had starte years prior. Copy of same is attached in the SAMPLE DOCUMENTS (page 38). This CPI chart is a great tool in certifying the costs.